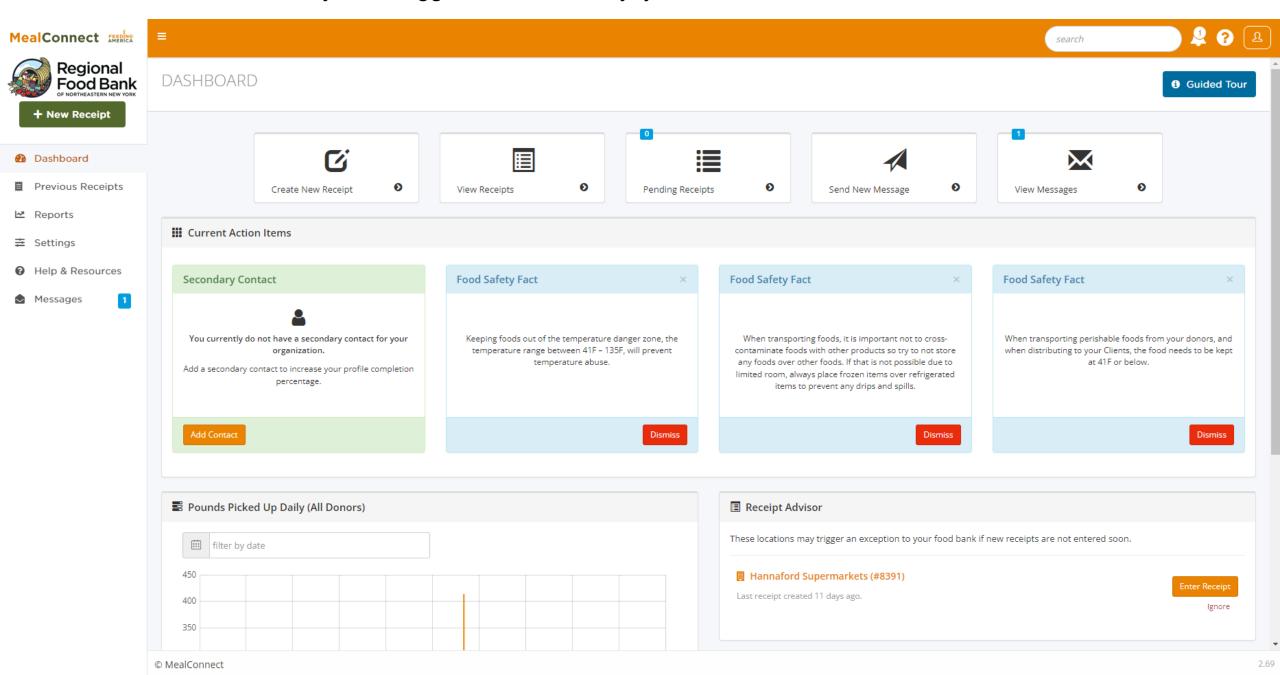

from donating your surplus food to help nourish your community. It's free, safe, and fast!

GET STARTED DONATING FOOD



Your nearest food bank partner:

Regional Food Bank Northeastern New York

https://regionalfoodbank.net 965 Albany Shaker Rd The Food Bank will provide you with the email address to log in with and a password. If you need to change the password, you will need to contact the Food Bank.





#### Sign in with your social account

| $\boxtimes$ | Feeding America Network |  |
|-------------|-------------------------|--|
|             | Windows Live            |  |
| f           | Facebook Provider       |  |
| G           | Google                  |  |
|             |                         |  |

## When you've logged in successfully, your are taken to the **Dashboard**.